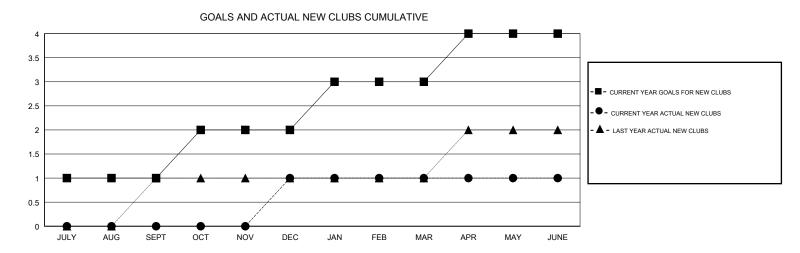

## STACEY JONES **LOCATION FLORIDA GMT CA** Clubs Members RESULTS FOR 2017-2018 RESULTS FOR 2017-2018 NEW CLUB GOAL NEW CLUBS DROPPED CLUBS MEMBER GROWTH NET MEMBER GROWTH DROPPED QUARTER QUARTER GOAL ACTUAL MEMBERS ACTUAL (including transfers) 0 0 30 28 61 JULY/AUG/SEPT JULY/AUG/SEPT 0 40 64 74 OCT/NOV/DEC OCT/NOV/DEC 0 0 30 41 43 JAN/FEB/MAR JAN/FEB/MAR 0 26 131 100 APR/MAY/JUNE APR/MAY/JUNE