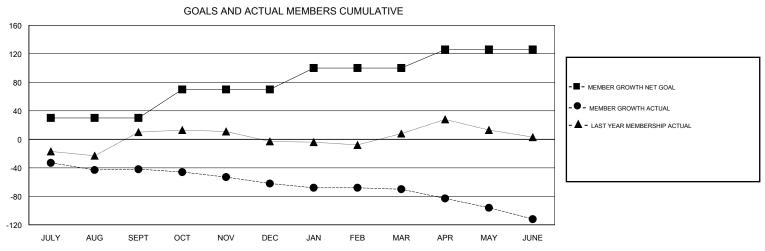

## STACEY JONES **LOCATION FLORIDA GMT CA** Clubs Members RESULTS FOR 2017-2018 RESULTS FOR 2017-2018 NEW CLUB GOAL NEW CLUBS DROPPED CLUBS MEMBER GROWTH NET MEMBER GROWTH DROPPED QUARTER QUARTER GOAL ACTUAL MEMBERS ACTUAL (including transfers) 0 0 30 28 61 JULY/AUG/SEPT JULY/AUG/SEPT 0 40 64 74 OCT/NOV/DEC OCT/NOV/DEC 0 0 30 41 43 JAN/FEB/MAR JAN/FEB/MAR 0 26 131 100 APR/MAY/JUNE APR/MAY/JUNE